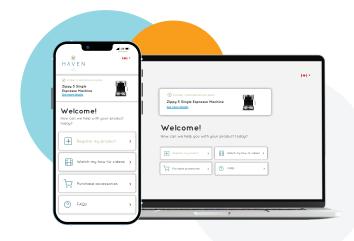

## **CONCIERGE**

Accessible on mobile, based in web, flexible on both, Concierge is a smart digital guide, making engagement fast and easy through every phase of the product ownership lifecycle. It's where your owners get on-demand access to product materials, personalized support, exclusive offers, and more - all directly from your brand.