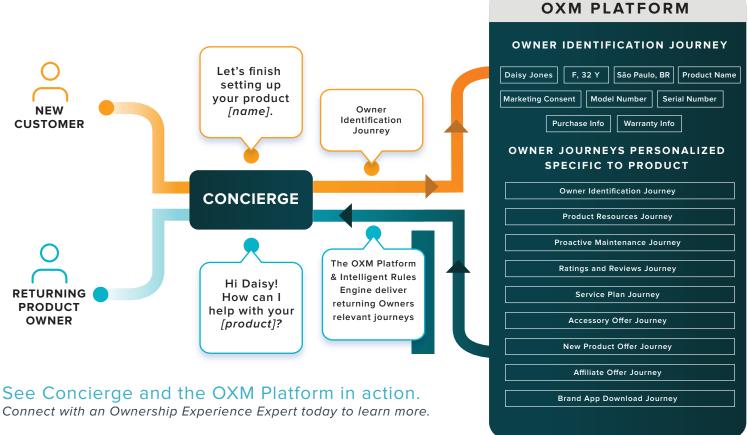

## Concierge and the OXM Platform

## **CONCIERGE**

Accessible on mobile, based in web, flexible on both, Concierge is a smart digital guide, making engagement fast and easy through every phase of the product ownership lifecycle. It's where your owners get on-demand access to product materials, personalized support, exclusive offers, and more - all directly from your brand.

## **OXM PLATFORM & INTELLIGENT RULES ENGINE**

The all-in-one OXM Platform does all the heavy lifting for your brand and is the brain behind contextual Owner Journeys. It intelligently captures, consolidates, validates and applies logic to first-party owner data, to guide each owner through their personalized, relevant product journey. By using real-time feedback and insights, the Rules Engine is optimized to predict and continuously improve the owner experience.